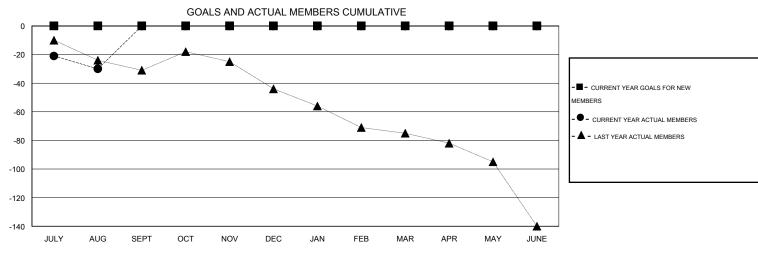

## District 17 N

Results as of: 8/31/2015

LOCATION KANSAS GMT CA 1

| Clubs         |                  |                  |                  |                  | Members               |                    |                                     |                    |                  |
|---------------|------------------|------------------|------------------|------------------|-----------------------|--------------------|-------------------------------------|--------------------|------------------|
|               | RESUI            | TS FOR 2015-2016 |                  |                  | RESULTS FOR 2015-2016 |                    |                                     |                    |                  |
| QUARTER       | NEW CLUB<br>GOAL | NEW CLUBS        | DROPPED<br>CLUBS | NET<br>GAIN/LOSS | QUARTER               | NEW MEMBER<br>GOAL | CHARTER AND<br>NEW MEMBERS<br>ADDED | DROPPED<br>MEMBERS | NET<br>GAIN/LOSS |
| JULY/AUG/SEPT | 0                | 0                | 0                | 0                | JULY/AUG/SEPT         | 0                  | 16                                  | 46                 | -30              |
| OCT/NOV/DEC   | 0                | 0                | 0                | 0                | OCT/NOV/DEC           | 0                  | 0                                   | 0                  | 0                |
| JAN/FEB/MAR   | 0                | 0                | 0                | 0                | JAN/FEB/MAR           | 0                  | 0                                   | 0                  | 0                |
| APR/MAY/JUNE  | 0                | 0                | 0                | 0                | APR/MAY/JUNE          | 0                  | 0                                   | 0                  | 0                |

## GOALS AND ACTUAL NEW CLUBS CUMULATIVE

| DROPPED CLUBS: 0  DROPPED MEMBERS |        | 12 CLUBS OF 82 ADDED 1 OR MORE NEW MEMBERS | GENDER DISTRIBUTION  MALE 1,366 (75.26%)  FEMALE 449 (24.74%) |  |            |
|-----------------------------------|--------|--------------------------------------------|---------------------------------------------------------------|--|------------|
| DECEASED CLUB CANCELLED           | 7<br>0 | CLICK HERE FOR HEALTH ASSESSMENT DATA      | FAMILY UNIT MEMBERS                                           |  | 331<br>162 |
| OTHER                             | 39     |                                            | HEAD OF HOUSEHOLD                                             |  |            |
| TOTAL                             | 46     |                                            | NON-HEAD OF HOUSEHOLD                                         |  |            |